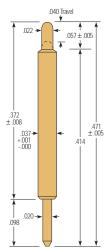

## Battery Interconnect Pro

help you bring your product to market faster and easier.

Specifications Mechanical Test center:

Barrel.

Spring:

Spring force:

As part of our customer service commitment, these products can be modified or custom designed to meet your needs. Contact us to discuss the limitless possibilities.