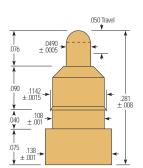

| Specifications                                                             | CCA-004                                                             | SPL-04T-056                                                         | SPL-04J-082                                                      |
|----------------------------------------------------------------------------|---------------------------------------------------------------------|---------------------------------------------------------------------|------------------------------------------------------------------|
| Mechanical<br>Test center:<br>Recommended working travel:<br>Spring force: | .050<br>.040 (1.02)<br>@ .040 (1.02) travel<br>2.85 oz. (80.87 gr.) | .100<br>.050 (1.27)<br>@ .050 (1.27) travel<br>2.50 oz. (70.94 gr.) | .150<br>.050 (1.27)<br>@ .050 (1.27) travel<br>3.50 oz. (70 gr.) |
| Electrical (Static Conditions)                                             | 5 amps DC max.                                                      | 3 amps DC max.                                                      | 3 amps DC max.                                                   |

|                                                                   |                                                                       |                                                                     | The state of the s |
|-------------------------------------------------------------------|-----------------------------------------------------------------------|---------------------------------------------------------------------|--------------------------------------------------------------------------------------------------------------------------------------------------------------------------------------------------------------------------------------------------------------------------------------------------------------------------------------------------------------------------------------------------------------------------------------------------------------------------------------------------------------------------------------------------------------------------------------------------------------------------------------------------------------------------------------------------------------------------------------------------------------------------------------------------------------------------------------------------------------------------------------------------------------------------------------------------------------------------------------------------------------------------------------------------------------------------------------------------------------------------------------------------------------------------------------------------------------------------------------------------------------------------------------------------------------------------------------------------------------------------------------------------------------------------------------------------------------------------------------------------------------------------------------------------------------------------------------------------------------------------------------------------------------------------------------------------------------------------------------------------------------------------------------------------------------------------------------------------------------------------------------------------------------------------------------------------------------------------------------------------------------------------------------------------------------------------------------------------------------------------------|
| Specifications                                                    | SPL-25J-382                                                           | CCA-003                                                             | SPL-74C-015                                                                                                                                                                                                                                                                                                                                                                                                                                                                                                                                                                                                                                                                                                                                                                                                                                                                                                                                                                                                                                                                                                                                                                                                                                                                                                                                                                                                                                                                                                                                                                                                                                                                                                                                                                                                                                                                                                                                                                                                                                                                                                                    |
| Mechanical Test center: Recommended working travel: Spring force: | .075<br>.060 (1.50)<br>@ .060 (1.50) travel<br>.67 oz. (19.0 gr.)     | .125<br>.040 (1.02)<br>@ .040 (1.02) travel<br>2.59 oz. (73.49 gr.) | .100<br>.075 (1.91)<br>@ .075 (1.91) travel<br>5.22 oz. (148 gr.)                                                                                                                                                                                                                                                                                                                                                                                                                                                                                                                                                                                                                                                                                                                                                                                                                                                                                                                                                                                                                                                                                                                                                                                                                                                                                                                                                                                                                                                                                                                                                                                                                                                                                                                                                                                                                                                                                                                                                                                                                                                              |
| Electrical (Static Conditions)                                    | 5 amps DC max.                                                        | 5 amps DC max.                                                      | 5 amps DC max.                                                                                                                                                                                                                                                                                                                                                                                                                                                                                                                                                                                                                                                                                                                                                                                                                                                                                                                                                                                                                                                                                                                                                                                                                                                                                                                                                                                                                                                                                                                                                                                                                                                                                                                                                                                                                                                                                                                                                                                                                                                                                                                 |
| Materials and Finishes<br>Plunger:<br>Barrel:<br>Spring:          | Brass, gold plated<br>Brass, gold plated<br>Music wire, silver plated | Brass, gold plated<br>Brass, gold plated<br>Music wire, gold plated | Beryllium copper, gold plated<br>Phosphor bronze, gold plated<br>Stainless steel, silver plated                                                                                                                                                                                                                                                                                                                                                                                                                                                                                                                                                                                                                                                                                                                                                                                                                                                                                                                                                                                                                                                                                                                                                                                                                                                                                                                                                                                                                                                                                                                                                                                                                                                                                                                                                                                                                                                                                                                                                                                                                                |