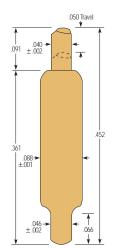

| Specifications                                                             | CCA-004                                                             | SPL-04T-056                                                         | SPL-04J-082                                                      |
|----------------------------------------------------------------------------|---------------------------------------------------------------------|---------------------------------------------------------------------|------------------------------------------------------------------|
| Mechanical<br>Test center:<br>Recommended working travel:<br>Spring force: | .050<br>.040 (1.02)<br>@ .040 (1.02) travel<br>2.85 oz. (80.87 gr.) | .100<br>.050 (1.27)<br>@ .050 (1.27) travel<br>2.50 oz. (70.94 gr.) | .150<br>.050 (1.27)<br>@ .050 (1.27) travel<br>3.50 oz. (70 gr.) |
| Electrical (Static Conditions)                                             | 5 amps DC max.                                                      | 3 amps DC max.                                                      | 3 amps DC max.                                                   |

|                                                                   |                                                                       |                                                                     | The state of the s |
|-------------------------------------------------------------------|-----------------------------------------------------------------------|---------------------------------------------------------------------|--------------------------------------------------------------------------------------------------------------------------------------------------------------------------------------------------------------------------------------------------------------------------------------------------------------------------------------------------------------------------------------------------------------------------------------------------------------------------------------------------------------------------------------------------------------------------------------------------------------------------------------------------------------------------------------------------------------------------------------------------------------------------------------------------------------------------------------------------------------------------------------------------------------------------------------------------------------------------------------------------------------------------------------------------------------------------------------------------------------------------------------------------------------------------------------------------------------------------------------------------------------------------------------------------------------------------------------------------------------------------------------------------------------------------------------------------------------------------------------------------------------------------------------------------------------------------------------------------------------------------------------------------------------------------------------------------------------------------------------------------------------------------------------------------------------------------------------------------------------------------------------------------------------------------------------------------------------------------------------------------------------------------------------------------------------------------------------------------------------------------------|
| Specifications                                                    | SPL-25J-382                                                           | CCA-003                                                             | SPL-74C-015                                                                                                                                                                                                                                                                                                                                                                                                                                                                                                                                                                                                                                                                                                                                                                                                                                                                                                                                                                                                                                                                                                                                                                                                                                                                                                                                                                                                                                                                                                                                                                                                                                                                                                                                                                                                                                                                                                                                                                                                                                                                                                                    |
| Mechanical Test center: Recommended working travel: Spring force: | .075<br>.060 (1.50)<br>@ .060 (1.50) travel<br>.67 oz. (19.0 gr.)     | .125<br>.040 (1.02)<br>@ .040 (1.02) travel<br>2.59 oz. (73.49 gr.) | .100<br>.075 (1.91)<br>@ .075 (1.91) travel<br>5.22 oz. (148 gr.)                                                                                                                                                                                                                                                                                                                                                                                                                                                                                                                                                                                                                                                                                                                                                                                                                                                                                                                                                                                                                                                                                                                                                                                                                                                                                                                                                                                                                                                                                                                                                                                                                                                                                                                                                                                                                                                                                                                                                                                                                                                              |
| Electrical (Static Conditions)                                    | 5 amps DC max.                                                        | 5 amps DC max.                                                      | 5 amps DC max.                                                                                                                                                                                                                                                                                                                                                                                                                                                                                                                                                                                                                                                                                                                                                                                                                                                                                                                                                                                                                                                                                                                                                                                                                                                                                                                                                                                                                                                                                                                                                                                                                                                                                                                                                                                                                                                                                                                                                                                                                                                                                                                 |
| Materials and Finishes<br>Plunger:<br>Barrel:<br>Spring:          | Brass, gold plated<br>Brass, gold plated<br>Music wire, silver plated | Brass, gold plated<br>Brass, gold plated<br>Music wire, gold plated | Beryllium copper, gold plated<br>Phosphor bronze, gold plated<br>Stainless steel, silver plated                                                                                                                                                                                                                                                                                                                                                                                                                                                                                                                                                                                                                                                                                                                                                                                                                                                                                                                                                                                                                                                                                                                                                                                                                                                                                                                                                                                                                                                                                                                                                                                                                                                                                                                                                                                                                                                                                                                                                                                                                                |