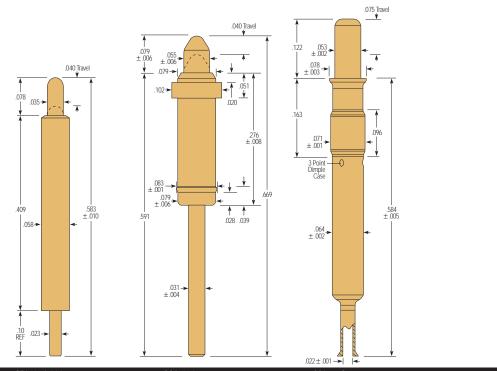

| Specifications                                                             | CCA-004                                                             | SPL-04T-056                                                         | SPL-04J-082                                                      |
|----------------------------------------------------------------------------|---------------------------------------------------------------------|---------------------------------------------------------------------|------------------------------------------------------------------|
| Mechanical<br>Test center:<br>Recommended working travel:<br>Spring force: | .050<br>.040 (1.02)<br>@ .040 (1.02) travel<br>2.85 oz. (80.87 gr.) | .100<br>.050 (1.27)<br>@ .050 (1.27) travel<br>2.50 oz. (70.94 gr.) | .150<br>.050 (1.27)<br>@ .050 (1.27) travel<br>3.50 oz. (70 gr.) |
| Electrical (Static Conditions)                                             | 5 amps DC max.                                                      | 3 amps DC max.                                                      | 3 amps DC max.                                                   |

|                                                                   |                                                                       |                                                                     | The state of the s |
|-------------------------------------------------------------------|-----------------------------------------------------------------------|---------------------------------------------------------------------|--------------------------------------------------------------------------------------------------------------------------------------------------------------------------------------------------------------------------------------------------------------------------------------------------------------------------------------------------------------------------------------------------------------------------------------------------------------------------------------------------------------------------------------------------------------------------------------------------------------------------------------------------------------------------------------------------------------------------------------------------------------------------------------------------------------------------------------------------------------------------------------------------------------------------------------------------------------------------------------------------------------------------------------------------------------------------------------------------------------------------------------------------------------------------------------------------------------------------------------------------------------------------------------------------------------------------------------------------------------------------------------------------------------------------------------------------------------------------------------------------------------------------------------------------------------------------------------------------------------------------------------------------------------------------------------------------------------------------------------------------------------------------------------------------------------------------------------------------------------------------------------------------------------------------------------------------------------------------------------------------------------------------------------------------------------------------------------------------------------------------------|
| Specifications                                                    | SPL-25J-382                                                           | CCA-003                                                             | SPL-74C-015                                                                                                                                                                                                                                                                                                                                                                                                                                                                                                                                                                                                                                                                                                                                                                                                                                                                                                                                                                                                                                                                                                                                                                                                                                                                                                                                                                                                                                                                                                                                                                                                                                                                                                                                                                                                                                                                                                                                                                                                                                                                                                                    |
| Mechanical Test center: Recommended working travel: Spring force: | .075<br>.060 (1.50)<br>@ .060 (1.50) travel<br>.67 oz. (19.0 gr.)     | .125<br>.040 (1.02)<br>@ .040 (1.02) travel<br>2.59 oz. (73.49 gr.) | .100<br>.075 (1.91)<br>@ .075 (1.91) travel<br>5.22 oz. (148 gr.)                                                                                                                                                                                                                                                                                                                                                                                                                                                                                                                                                                                                                                                                                                                                                                                                                                                                                                                                                                                                                                                                                                                                                                                                                                                                                                                                                                                                                                                                                                                                                                                                                                                                                                                                                                                                                                                                                                                                                                                                                                                              |
| Electrical (Static Conditions)                                    | 5 amps DC max.                                                        | 5 amps DC max.                                                      | 5 amps DC max.                                                                                                                                                                                                                                                                                                                                                                                                                                                                                                                                                                                                                                                                                                                                                                                                                                                                                                                                                                                                                                                                                                                                                                                                                                                                                                                                                                                                                                                                                                                                                                                                                                                                                                                                                                                                                                                                                                                                                                                                                                                                                                                 |
| Materials and Finishes<br>Plunger:<br>Barrel:<br>Spring:          | Brass, gold plated<br>Brass, gold plated<br>Music wire, silver plated | Brass, gold plated<br>Brass, gold plated<br>Music wire, gold plated | Beryllium copper, gold plated<br>Phosphor bronze, gold plated<br>Stainless steel, silver plated                                                                                                                                                                                                                                                                                                                                                                                                                                                                                                                                                                                                                                                                                                                                                                                                                                                                                                                                                                                                                                                                                                                                                                                                                                                                                                                                                                                                                                                                                                                                                                                                                                                                                                                                                                                                                                                                                                                                                                                                                                |