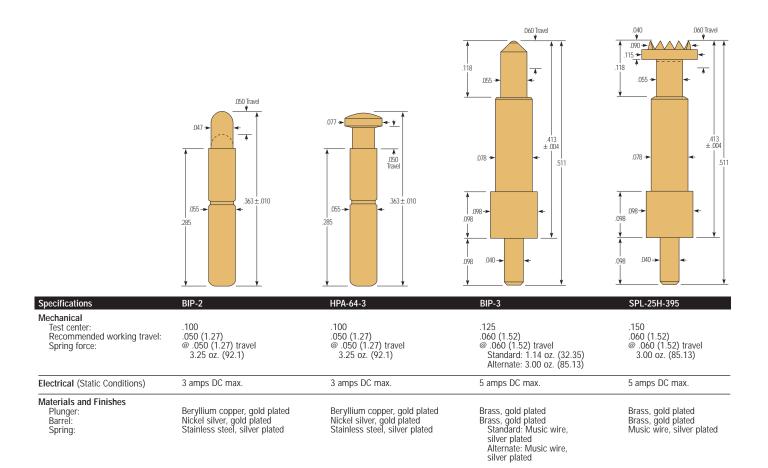

## Battery Interconnect Pro

help you bring your product to market faster and easier.

Specifications Mechanical Test center:

Barrel.

Spring:

Spring force:

As part of our customer service commitment, these products can be modified or custom designed to meet your needs. Contact us to discuss the limitless possibilities.

|                                                                   |                                                                       |                                                                     | The state of the s |
|-------------------------------------------------------------------|-----------------------------------------------------------------------|---------------------------------------------------------------------|--------------------------------------------------------------------------------------------------------------------------------------------------------------------------------------------------------------------------------------------------------------------------------------------------------------------------------------------------------------------------------------------------------------------------------------------------------------------------------------------------------------------------------------------------------------------------------------------------------------------------------------------------------------------------------------------------------------------------------------------------------------------------------------------------------------------------------------------------------------------------------------------------------------------------------------------------------------------------------------------------------------------------------------------------------------------------------------------------------------------------------------------------------------------------------------------------------------------------------------------------------------------------------------------------------------------------------------------------------------------------------------------------------------------------------------------------------------------------------------------------------------------------------------------------------------------------------------------------------------------------------------------------------------------------------------------------------------------------------------------------------------------------------------------------------------------------------------------------------------------------------------------------------------------------------------------------------------------------------------------------------------------------------------------------------------------------------------------------------------------------------|
| Specifications                                                    | SPL-25J-382                                                           | CCA-003                                                             | SPL-74C-015                                                                                                                                                                                                                                                                                                                                                                                                                                                                                                                                                                                                                                                                                                                                                                                                                                                                                                                                                                                                                                                                                                                                                                                                                                                                                                                                                                                                                                                                                                                                                                                                                                                                                                                                                                                                                                                                                                                                                                                                                                                                                                                    |
| Mechanical Test center: Recommended working travel: Spring force: | .075<br>.060 (1.50)<br>@ .060 (1.50) travel<br>.67 oz. (19.0 gr.)     | .125<br>.040 (1.02)<br>@ .040 (1.02) travel<br>2.59 oz. (73.49 gr.) | .100<br>.075 (1.91)<br>@ .075 (1.91) travel<br>5.22 oz. (148 gr.)                                                                                                                                                                                                                                                                                                                                                                                                                                                                                                                                                                                                                                                                                                                                                                                                                                                                                                                                                                                                                                                                                                                                                                                                                                                                                                                                                                                                                                                                                                                                                                                                                                                                                                                                                                                                                                                                                                                                                                                                                                                              |
| Electrical (Static Conditions)                                    | 5 amps DC max.                                                        | 5 amps DC max.                                                      | 5 amps DC max.                                                                                                                                                                                                                                                                                                                                                                                                                                                                                                                                                                                                                                                                                                                                                                                                                                                                                                                                                                                                                                                                                                                                                                                                                                                                                                                                                                                                                                                                                                                                                                                                                                                                                                                                                                                                                                                                                                                                                                                                                                                                                                                 |
| Materials and Finishes<br>Plunger:<br>Barrel:<br>Spring:          | Brass, gold plated<br>Brass, gold plated<br>Music wire, silver plated | Brass, gold plated<br>Brass, gold plated<br>Music wire, gold plated | Beryllium copper, gold plated<br>Phosphor bronze, gold plated<br>Stainless steel, silver plated                                                                                                                                                                                                                                                                                                                                                                                                                                                                                                                                                                                                                                                                                                                                                                                                                                                                                                                                                                                                                                                                                                                                                                                                                                                                                                                                                                                                                                                                                                                                                                                                                                                                                                                                                                                                                                                                                                                                                                                                                                |