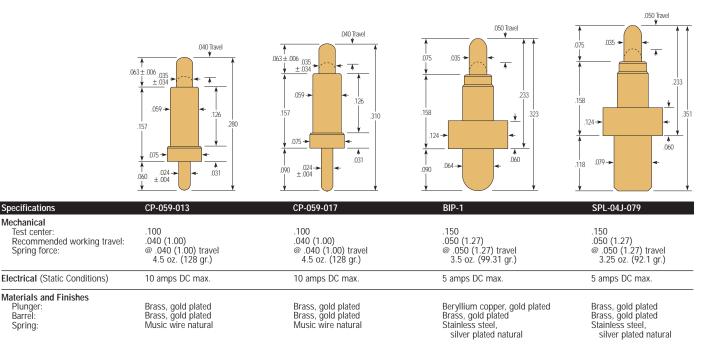

## Battery Interconnect Pro

help you bring your product to market faster and easier.

Specifications Mechanical Test center:

Barrel.

Spring:

Spring force:

As part of our customer service commitment, these products can be modified or custom designed to meet your needs. Contact us to discuss the limitless possibilities.

| Specifications                                                             | CCA-004                                                             | SPL-04T-056                                                         | SPL-04J-082                                                      |
|----------------------------------------------------------------------------|---------------------------------------------------------------------|---------------------------------------------------------------------|------------------------------------------------------------------|
| Mechanical<br>Test center:<br>Recommended working travel:<br>Spring force: | .050<br>.040 (1.02)<br>@ .040 (1.02) travel<br>2.85 oz. (80.87 gr.) | .100<br>.050 (1.27)<br>@ .050 (1.27) travel<br>2.50 oz. (70.94 gr.) | .150<br>.050 (1.27)<br>@ .050 (1.27) travel<br>3.50 oz. (70 gr.) |
| Electrical (Static Conditions)                                             | 5 amps DC max.                                                      | 3 amps DC max.                                                      | 3 amps DC max.                                                   |

Materials and Finishes Plunger: Barrel: Spring:

Brass, gold plated Brass, gold plated Music wire, gold plated Beryllium copper, gold plated Brass, gold plated Beryllium copper, silver plated Beryllium copper, gold plated Brass, gold plated Stainless steel, gold plated