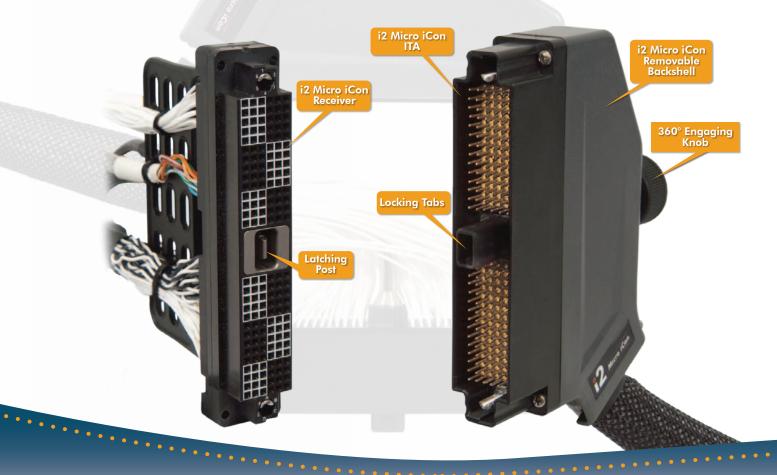

## i2 provides exceptional design features.

i2's engaging mechanism integrates spring locking tabs that fasten over the latching post for secure engagement. Keying pins and a square locking mechanism ensure even and precise engagement. i2's 0.8" footprint allows horizontal stackability. The 30° angled cable exit reduces the height required by the connector, allowing more space in front of the rack for instrumentation and minimizing the vertical space between connectors in a multi-connector panel layout.

## **Features and Benefits**

- 168 signal points available with QuadraPaddle<sup>®</sup> Technolog
- > 30° cable exit for vertical stackability
- 0.8" footprint for horizontal stackability
- Integrated spring locking tabs ensure even and secure engagement
- Keying pins to prevent misalignment and damage to pins
- PCB compatible

**84 Pin Header with Solderless Compliant Pins** 

| A B                                                                                                                                                               |                                                                                                                                                                                                                                                                                                                                                                                                                                                                                                                                                  |                                       |
|-------------------------------------------------------------------------------------------------------------------------------------------------------------------|--------------------------------------------------------------------------------------------------------------------------------------------------------------------------------------------------------------------------------------------------------------------------------------------------------------------------------------------------------------------------------------------------------------------------------------------------------------------------------------------------------------------------------------------------|---------------------------------------|
| A. Engagement Kno                                                                                                                                                 | b E. ITA Cable Clamp                                                                                                                                                                                                                                                                                                                                                                                                                                                                                                                             | I. 84 Pin Header                      |
| B. ITA Backshell                                                                                                                                                  | F. Receiver                                                                                                                                                                                                                                                                                                                                                                                                                                                                                                                                      | J. Mounting Bracket                   |
| C. ITA Patchcords                                                                                                                                                 | G. Receiver Patchcords                                                                                                                                                                                                                                                                                                                                                                                                                                                                                                                           | K. Mounting Frame                     |
| D. ITA                                                                                                                                                            | H. Horizontal PCB Mount                                                                                                                                                                                                                                                                                                                                                                                                                                                                                                                          | L. Rack with Instruments              |
| Part #                                                                                                                                                            | Description                                                                                                                                                                                                                                                                                                                                                                                                                                                                                                                                      |                                       |
| RECEIVER<br>310 130 101<br>310 130 102<br>ITA<br>410 130 101                                                                                                      | Receiver, i2 Micro iCon, 168 Position, Fully Loaded with 610 13<br>Receiver, i2 Micro iCon, 168 Position, for Crimp Contacts<br>ITA, i2 Micro iCon, 168 Position, for Crimp Contacts                                                                                                                                                                                                                                                                                                                                                             | 38 100 Twin Female Contacts           |
| ACCESSORIES<br>310 113 461<br>310 113 559<br>310 113 552<br>310 113 569<br>310 113 562<br>410 112 924<br>510 109 204<br>510 150 207<br>510 150 208<br>510 150 216 | Keying Pin Kit, iCon, Receiver and ITA<br>Strain Relief Plate, i2 Micro iCon, Receiver<br>Protective Cover Accessory, Beaded Chain Kit<br>Protective Cover, i2 Micro iCon, Receiver<br>Bracket, i2 Micro iCon, Receiver, for PCB Mounting<br>Protective Cover, i2 Micro iCon, ITA<br>Header, Receiver, i2 Micro iCon, 84 Pin, for PCB Mounting<br>i2 PCB Adapter, Receiver, QuadraPaddle, 168 Position, to 2 PC<br>i2 PCB Adapter, Receiver, QuadraPaddle, 168 Position, to 2 PC<br>i2 PCB Adapter, Receiver, QuadraPaddle, 168 Position, to 160 | CB Mounted 68 Female VHDCI Connectors |