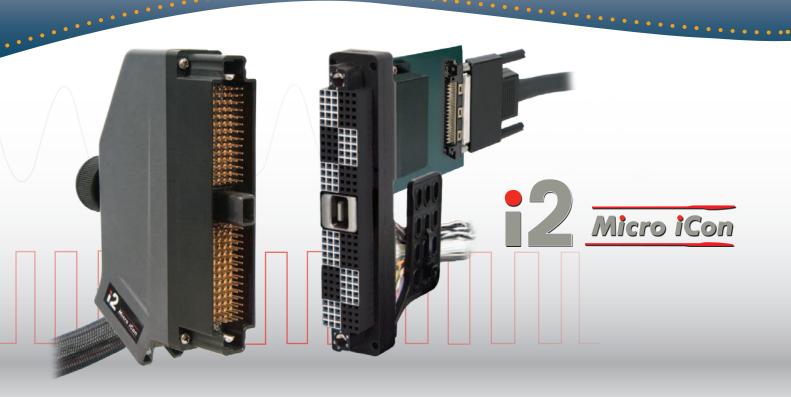

## Small Connector... Big Capabilities.

i2 Micro iCon, VPC's new small connector for low I/O, meets the need for a slim-line signal connector. i2 joins i1 and iCon as the newest member of the iCon family, incorporating the high quality design features that make the iCon family so popular. Designed for the small connector market, i2 offers 168 signal points in a sleek 0.8" footprint with capabilities for discrete-wiring, horizontal and right-angle PCB mounting.

## i2 provides exceptional design features.

i2's engaging mechanism integrates spring locking tabs that fasten over the latching post for secure engagement. Keying pins and a square locking mechanism ensure even and precise engagement. i2's 0.8" footprint allows horizontal stackability. The 30° angled cable exit reduces the height required by the connector, allowing more space in front of the rack for instrumentation and minimizing the vertical space between connectors in a multi-connector panel layout.