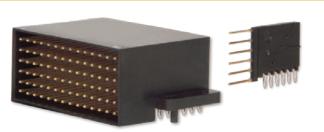

**i2 offers useful PCB capabilities.** With VPC's new 84 pin header, i2 can directly connect to a PXI card. The header contains solderless compliant (eye of the needle) pins, for ease of use and implementation. Using QuadraPaddle signal contact technology, standard and twin female contacts provide consistent and even connections. i2 offers PCB connection options including: i2 direct to PCB, i2 to flexprint, i2 to PCB adapter card, and i2 discrete-wired.

**84 Pin Header with Solderless Compliant Pins** 

| A B                                                                                                                                                               |                                                                                                                                                                                                                                                                                                                                                                                                                                                                                                                                                  |                                       |
|-------------------------------------------------------------------------------------------------------------------------------------------------------------------|--------------------------------------------------------------------------------------------------------------------------------------------------------------------------------------------------------------------------------------------------------------------------------------------------------------------------------------------------------------------------------------------------------------------------------------------------------------------------------------------------------------------------------------------------|---------------------------------------|
| A. Engagement Kno                                                                                                                                                 | b E. ITA Cable Clamp                                                                                                                                                                                                                                                                                                                                                                                                                                                                                                                             | I. 84 Pin Header                      |
| B. ITA Backshell                                                                                                                                                  | F. Receiver                                                                                                                                                                                                                                                                                                                                                                                                                                                                                                                                      | J. Mounting Bracket                   |
| C. ITA Patchcords                                                                                                                                                 | G. Receiver Patchcords                                                                                                                                                                                                                                                                                                                                                                                                                                                                                                                           | K. Mounting Frame                     |
| D. ITA                                                                                                                                                            | H. Horizontal PCB Mount                                                                                                                                                                                                                                                                                                                                                                                                                                                                                                                          | L. Rack with Instruments              |
| Part #                                                                                                                                                            | Description                                                                                                                                                                                                                                                                                                                                                                                                                                                                                                                                      |                                       |
| RECEIVER<br>310 130 101<br>310 130 102<br>ITA<br>410 130 101                                                                                                      | Receiver, i2 Micro iCon, 168 Position, Fully Loaded with 610 13<br>Receiver, i2 Micro iCon, 168 Position, for Crimp Contacts<br>ITA, i2 Micro iCon, 168 Position, for Crimp Contacts                                                                                                                                                                                                                                                                                                                                                             | 38 100 Twin Female Contacts           |
| ACCESSORIES<br>310 113 461<br>310 113 559<br>310 113 552<br>310 113 569<br>310 113 562<br>410 112 924<br>510 109 204<br>510 150 207<br>510 150 208<br>510 150 216 | Keying Pin Kit, iCon, Receiver and ITA<br>Strain Relief Plate, i2 Micro iCon, Receiver<br>Protective Cover Accessory, Beaded Chain Kit<br>Protective Cover, i2 Micro iCon, Receiver<br>Bracket, i2 Micro iCon, Receiver, for PCB Mounting<br>Protective Cover, i2 Micro iCon, ITA<br>Header, Receiver, i2 Micro iCon, 84 Pin, for PCB Mounting<br>i2 PCB Adapter, Receiver, QuadraPaddle, 168 Position, to 2 PC<br>i2 PCB Adapter, Receiver, QuadraPaddle, 168 Position, to 2 PC<br>i2 PCB Adapter, Receiver, QuadraPaddle, 168 Position, to 160 | CB Mounted 68 Female VHDCI Connectors |