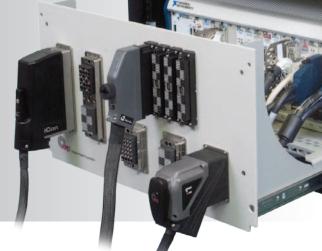

## Quality... Versatility... More than a Connector

Mass InterConnect Solutions ...creating order out of wiring chaos

## Small Connector... Big Capabilities.

i2 Micro iCon, VPC's new small connector for low I/O, meets the need for a slim-line signal connector. i2 joins i1 and iCon as the newest member of the iCon family, incorporating the high quality design features that make the iCon family so popular. Designed for the small connector market, i2 offers 168 signal points in a sleek 0.8" footprint with capabilities for discrete-wiring, horizontal and right-angle PCB mounting.