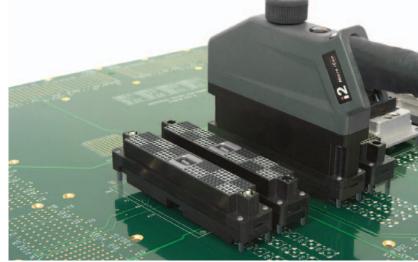

## Small Connector... Big Capabilities.

i2 Micro iCon, VPC's new small connector for low I/O, meets the need for a slim-line signal connector. i2 joins i1 and iCon as the newest member of the iCon family, incorporating the high quality design features that make the iCon family so popular. Designed for the small connector market, i2 offers 168 signal points in a sleek 0.8" footprint with capabilities for discrete-wiring, horizontal and right-angle PCB mounting.

## i2 provides exceptional design features.

i2's engaging mechanism integrates spring locking tabs that fasten over the latching post for secure engagement. Keying pins and a square locking mechanism ensure even and precise engagement. i2's 0.8" footprint allows horizontal stackability. The 30° angled cable exit reduces the height required by the connector, allowing more space in front of the rack for instrumentation and minimizing the vertical space between connectors in a multi-connector panel layout.