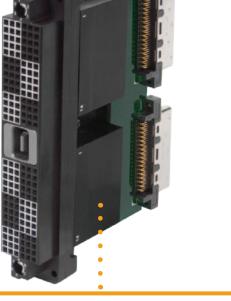

## i2 provides exceptional design features.

i2's engaging mechanism integrates spring locking tabs that fasten over the latching post for secure engagement. Keying pins and a square locking mechanism ensure even and precise engagement. i2's 0.8" footprint allows horizontal stackability. The 30° angled cable exit reduces the height required by the connector, allowing more space in front of the rack for instrumentation and minimizing the vertical space between connectors in a multi-connector panel layout.

## **Features and Benefits**

- 168 signal points available with QuadraPaddle<sup>®</sup> Technolog
- > 30° cable exit for vertical stackability
- 0.8" footprint for horizontal stackability
- Integrated spring locking tabs ensure even and secure engagement
- Keying pins to prevent misalignment and damage to pins
- PCB compatible