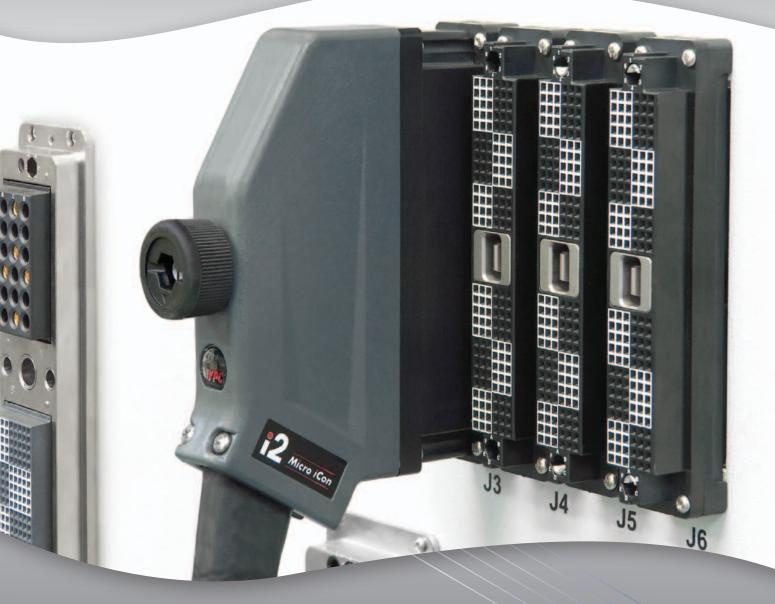

## Small Connector... Big Capabilities.

i2 Micro iCon, VPC's new small connector for low I/O, meets the need for a slim-line signal connector. i2 joins i1 and iCon as the newest member of the iCon family, incorporating the high quality design features that make the iCon family so popular. Designed for the small connector market, i2 offers 168 signal points in a sleek 0.8" footprint with capabilities for discrete-wiring, horizontal and right-angle PCB mounting.

## i2 provides exceptional design features.

i2's engaging mechanism integrates spring locking tabs that fasten over the latching post for secure engagement. Keying pins and a square locking mechanism ensure even and precise engagement. i2's 0.8" footprint allows horizontal stackability. The 30° angled cable exit reduces the height required by the connector, allowing more space in front of the rack for instrumentation and minimizing the vertical space between connectors in a multi-connector panel layout.

## **Features and Benefits**

- 168 signal points available with QuadraPaddle<sup>®</sup> Technolog
- > 30° cable exit for vertical stackability
- 0.8" footprint for horizontal stackability
- Integrated spring locking tabs ensure even and secure engagement
- Keying pins to prevent misalignment and damage to pins
- PCB compatible