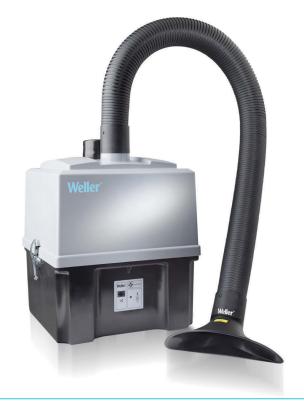

## Weller Filtration Zero Smog EL - the cost effective solution for fume extraction directly on the workbench

The new Weller Zero Smog EL is the perfect cost efficient fume extraction solution for small soldering applications. With a high quality, long life brushless turbine the Zero Smog EL is capable of producing a suction volume of 150 m<sup>3</sup>/h and a high level of extraction power of 2500 Pa. With the combination of an energy saving on/off switch and an electronic filter monitor with alarm the Zero Smog EL is able to optimize operating conditions at up to 2 work places ensuring maximum health protection for the user. Flexible and adjustable Easy-Click 60 arms allow easy adjustment at the workbench. With easy installation the Zero Smog EL can be ready for use in less than 4 minutes.

## Zero Smog EL Kit 1 Scope of supply > Zero Smog EL fume extraction unit > 1x flexible, adjustable arm 0F15 1,5 m, Ø 60 mm > 1x Funnel nozzle ALFA (225 x 100 mm) > 1x Clamp for flexible arm Order No. 230 V FT91012699 Order No. 120 V ZeroSmogELKit1 > Cable length 2 m Order No. FT91000033 Filter set H13 > with 10 pre-filter M5, particel filter H13 and wide gas filter (10 % active carbon) T005 87 627 01 Order No.