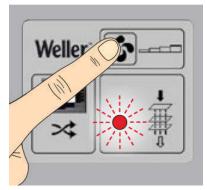

ealth protection for the user. Flexible and adjustable Easy-Click 60 arms allow easy adjustment at the workbench. With easy installation the Zero Smog EL can be ready for use in less than 4 minutes.



## Features & Benefits

- > Fume extraction unit for up to 2 workplaces.
- > Large EPA H13 filter surface of 2.4 m<sup>2</sup> for longer filter lifetime.
- > Separate changeable medium fine dust pre-filter M5.
- > Active carbon foam for effective gas cleaning.
- > 4 speed adjustments for power regulation.
- > Portable fume extraction unit, for placement under or next to the bench-top.
- > Quick and simple installation with Easy-Click System.
- > Additional health protection via filter monitoring and filter alarm.
- > Easy filter change.
- > Long life maintenance free brushless EC turbine.



> 4-stage speed adjustment
> Filter alarm



> Large HEPA H13 filter surface



## **Technical Data** Max. capacity up to 2 work places Max. turbine extraction rate 150 m<sup>3</sup>/h Max. turbine vacuum 2.500 Pa 230 V, 50 Hz (120 V, 60 Hz) Voltage Electrical power 120 W Noise level 55 db (A) at 1 m distance 335 x 330 x 445 mm Dimensions (L x W x H) Weight 8,6 kg



## Zero Smog EL Kit 1 Scope of supply > Zero Smog EL fume extraction unit > 1x flexible, adjustable arm 0F15 1,5 m, Ø 60 mm > 1x Funnel nozzle ALFA (225 x 100 mm) > 1x Clamp for flexible arm Order No. 230 V FT91012699 Order No. 120 V ZeroSmogELKit1 > Cable length 2 m Order No. FT91000033 Filter set H13 > with 10 pre-filter M5, particel filter H13 and wide gas filter (10 % active carbon) T005 87 627 01 Order No.





Why fume