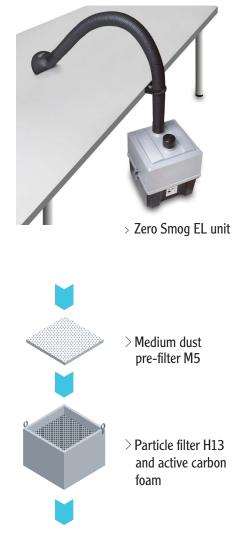

## Features & Benefits

- > Fume extraction unit for up to 2 workplaces.
- > Large EPA H13 filter surface of 2.4 m<sup>2</sup> for longer filter lifetime.
- > Separate changeable medium fine dust pre-filter M5.
- > Active carbon foam for effective gas cleaning.
- > 4 speed adjustments for power regulation.
- > Portable fume extraction unit, for placement under or next to the bench-top.
- > Quick and simple installation with Easy-Click System.
- > Additional health protection via filter monitoring and filter alarm.
- > Easy filter change.
- > Long life maintenance free brushless EC turbine.

## Zero Smog EL Kit 1 Scope of supply > Zero Smog EL fume extraction unit > 1x flexible, adjustable arm 0F15 1,5 m, Ø 60 mm > 1x Funnel nozzle ALFA (225 x 100 mm) > 1x Clamp for flexible arm Order No. 230 V FT91012699 Order No. 120 V ZeroSmogELKit1 > Cable length 2 m Order No. FT91000033 Filter set H13 > with 10 pre-filter M5, particel filter H13 and wide gas filter (10 % active carbon) T005 87 627 01 Order No.