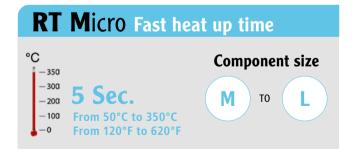

## MIL-SPEC / IPC standard

The active MS (military standard) soldering tip is fully compliant with IPC industry standards IPC -TM-650 2.5.33 Measurement of Electrical Overstress from Soldering Hand Tools and it is also MIL-SPEC compliant that guarantees no damage in the sensitive micro components and workplaces.