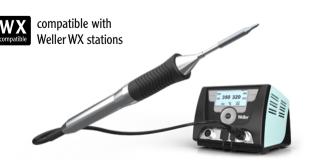

## WX 2010 MICRO MS Soldering Station Set for high precision standard and micro soldering applications

Triple awarded, patented active tip technology that works with Weller WX stations.

€ <del>733,00</del> € 586,00

The powerful, user-friendly set offers versatile performance for **standard and micro soldering applications** in aerospace, electronics, sensors, medical devices, military and automotive industry

## Scope of delivery

- > WX 2 Soldering Power Unit, 230V F/G
- > Intelligent Micro soldering iron WXMP MS 12V, max. 55W with RTM013SMS tip
- > Safety Rest WSR 200