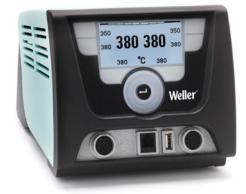

## Scope of delivery

- > WX 2 Soldering Power Unit, 230V F/G
- > Intelligent Micro soldering iron WXMP MS 12V, max. 55W with RTM013SMS tip
- > Safety Rest WSR 200