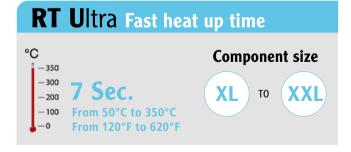

The powerful, user-friendly set offers maximum power for **heavy duty soldering applications** in LED soldering, solar technology, electronic market, multi-layer boards, large heat sinks or hyper frequency PCB with a big dissipater