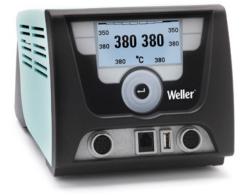

## WX 2012 ULTRA MS Soldering Station Set for heavy duty soldering applications and largest components

Triple awarded, patented active tip technology that works with Weller WX stations.

€ <del>682,00</del> € 545,00

## Scope of delivery

- > WX 2 Soldering Power Unit, 230V F/G
- > Intelligent Ultra Soldering Iron WXUP MS 24V, 150W with RTU032SMS tip
- > Safety Rest WSR 200