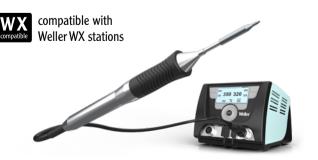

## WX 2012 ULTRA MS Soldering Station Set for heavy duty soldering applications and largest components

Triple awarded, patented active tip technology that works with Weller WX stations.

€ <del>682,00</del> € 545,00

The powerful, user-friendly set offers maximum power for **heavy duty soldering applications** in LED soldering, solar technology, electronic market, multi-layer boards, large heat sinks or hyper frequency PCB with a big dissipater

## Scope of delivery

- > WX 2 Soldering Power Unit, 230V F/G
- > Intelligent Ultra Soldering Iron WXUP MS 24V, 150W with RTU032SMS tip
- > Safety Rest WSR 200